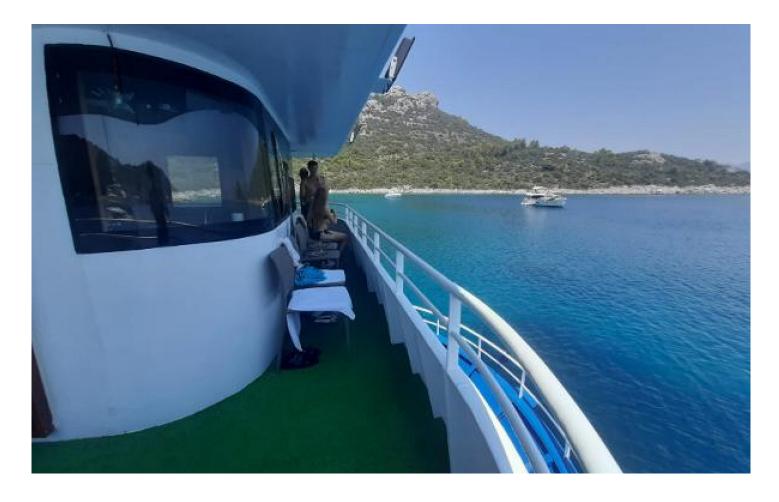

# 2020 Custom Glass Bottom Boat

Reference ID: TT1645906671

**Builder: Custom** \$ 2,149,997.00

Length: 25.9 meters Year built: 2020 Guests: 275 in 0 cabins

# **Yacht Description**

Beautiful, custom glass bottom passenger boat with a maximum capacity of 275 persons. It boasts a professional kitchen for full restaurant service. Guests can view the ocean from the inside in the underwater glass hall and record the joyful moments with pictures and videos on the trips. In addition, there are sunning decks and party room areas with dance floor and bars and terrace bar. All indoor areas are air-conditioned with male and female locker cabins, toilets and disabled toilets. All products are certified and tested under the supervision of the Turkish Lloyd. Underwater glasses are custom made and include a test certificate by Rina Lloyd. Operate the business of your choice with this commercially designed passenger cruise ship.