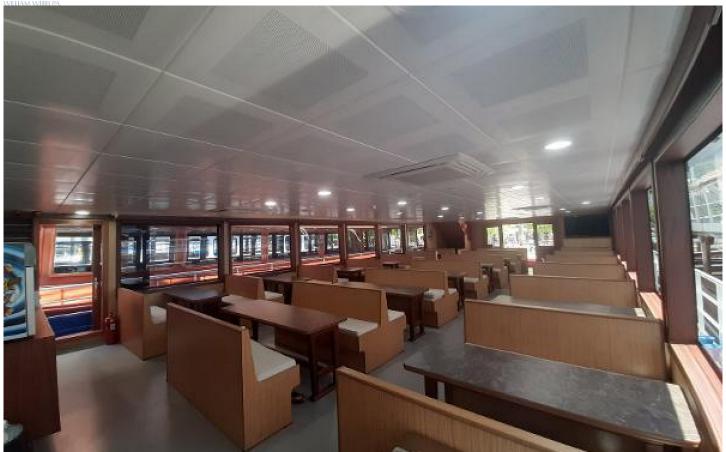

# **Yacht Description**

Beautiful, custom glass bottom passenger boat with a maximum capacity of 275 persons. It boasts a professional kitchen for full restaurant service. Guests can view the ocean from the inside in the underwater glass hall and record the joyful moments with pictures and videos on the trips. In addition, there are sunning decks and party room areas with dance floor and bars and terrace bar. All indoor areas are air-conditioned with male and female locker cabins, toilets and disabled toilets. All products are certified and tested under the supervision of the Turkish Lloyd. Underwater glasses are custom made and include a test certificate by Rina Lloyd. Operate the business of your choice with this commercially designed passenger cruise ship.