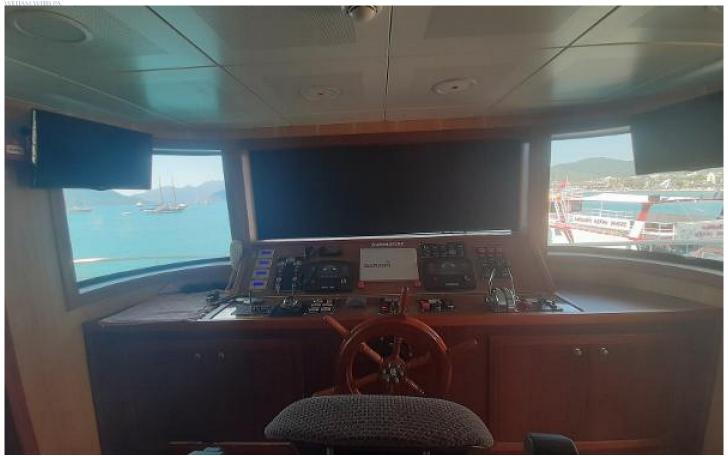

oilets. All products are certified and tested under the supervision of the Turkish Lloyd. Underwater glasses are custom made and include a test certificate by Rina Lloyd. Operate the business of your choice with this commercially designed passenger cruise ship.

# **Specification**

**Engines** Overview

Name: 2020 Custom Glass Bottom Boat Yacht type:

Category type: Cruiser Builder: Custom

Glass Bottom Boat Model:

Year built:

Reference ID: TT1645906671 Marmaris, Turkey Location: Used/New: Used yacht

Overall length: 25.9 meters Beam: 5.5 meters

### Performance & Capacities:

**Dimension** 

Engine Make: Doosan Engine Type: Inboard Total power: 470 hp

**Construction & Design** 

Hull: Steel

Accommodation

275 Guests: