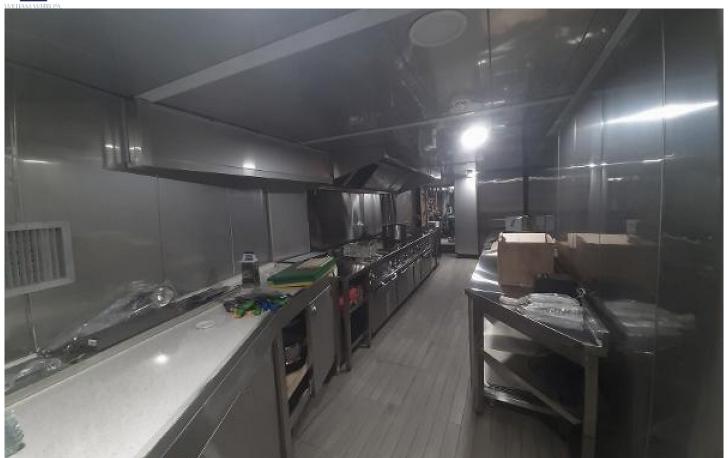

# **Yacht Description**

Beautiful, custom glass bottom passenger boat with a maximum capacity of 275 persons. It boasts a professional kitchen for full restaurant service. Guests can view the ocean from the inside in the underwater glass hall and record the joyful moments with pictures and videos on the trips. In addition, there are sunning decks and party room areas with dance floor and bars and terrace bar. All indoor areas are air-conditioned with male and female locker cabins, toilets and disabled toilets. All products are certified and tested under the supervision of the Turkish Lloyd. Underwater glasses are custom made and include a test certificate by Rina Lloyd. Operate the business of your choice with this commercially designed passenger cruise ship.