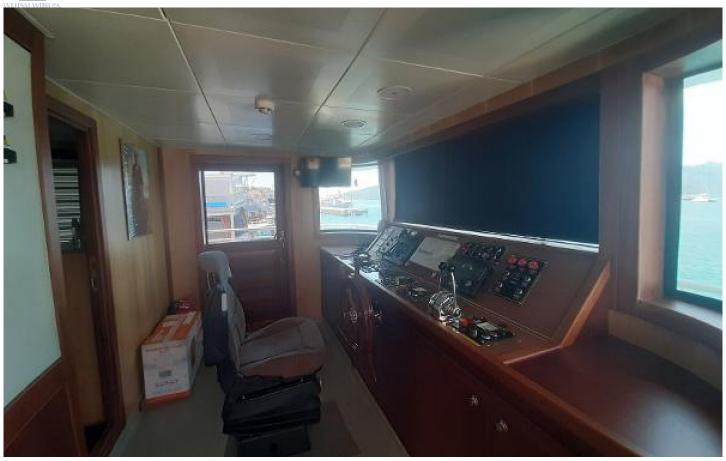

# **Yacht Description**

Beautiful, custom glass bottom passenger boat with a maximum capacity of 275 persons. It boasts a professional kitchen for full restaurant service. Guests can view the ocean from the inside in the underwater glass hall and record the joyful moments with pictures and videos on the trips. In addition, there are sunning decks and party room areas with dance floor and bars and terrace bar. All indoor areas are air-conditioned with male and female locker cabins, toilets and disabled toilets. All products are certified and tested under the supervision of the Turkish Lloyd. Underwater glasses are custom made and include a test certificate by Rina Lloyd. Operate the business of your choice with this commercially designed passenger cruise ship.