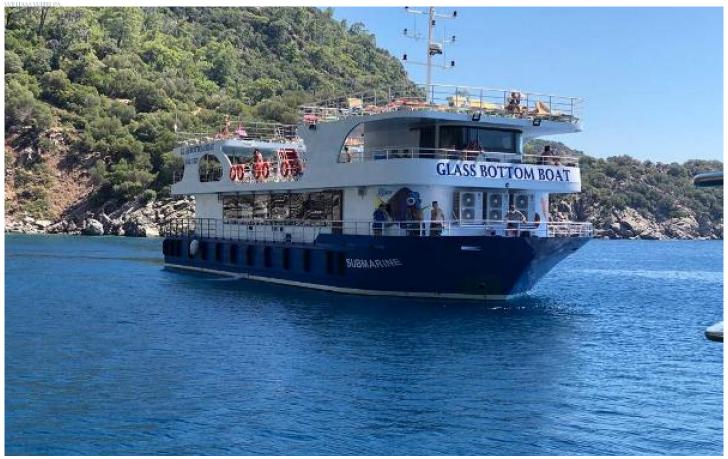

# **Yacht Description**

Beautiful, custom glass bottom passenger boat with a maximum capacity of 275 persons. It boasts a professional kitchen for full restaurant service. Guests can view the ocean from the inside in the underwater glass hall and record the joyful moments with pictures and videos on the trips. In addition, there are sunning decks and party room areas with dance floor and bars and terrace bar. All indoor areas are air-conditioned with male and female locker cabins, toilets and disabled toilets. All products are certified and tested under the supervision of the Turkish Lloyd. Underwater glasses are custom made and include a test certificate by Rina Lloyd. Operate the business of your choice with this commercially designed passenger cruise ship.