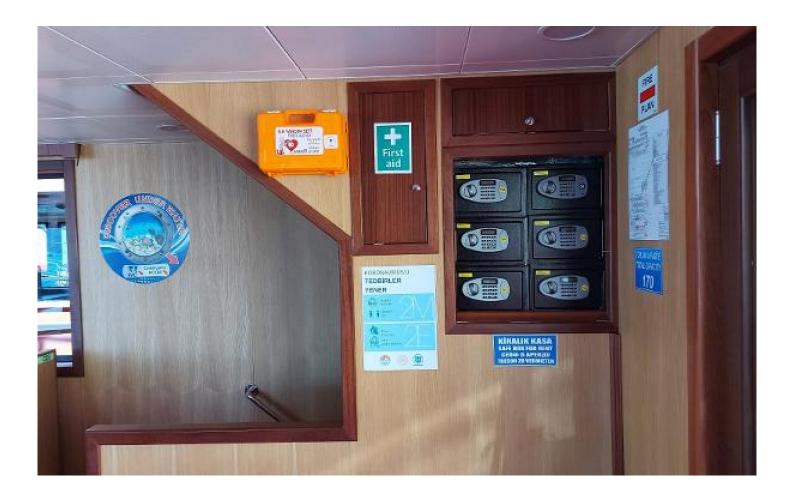

# **Yacht Description**

Beautiful, custom glass bottom passenger boat with a maximum capacity of 275 persons. It boasts a professional kitchen for full restaurant service. Guests can view the ocean from the inside in the underwater glass hall and record the joyful moments with pictures and videos on the trips. In addition, there are sunning decks and party room areas with dance floor and bars and terrace bar. All indoor areas are air-conditioned with male and female locker cabins, toilets and disabled toilets. All products are certified and tested under the supervision of the Turkish Lloyd. Underwater glasses are custom made and include a test certificate by Rina Lloyd. Operate the business of your choice with this commercially designed passenger cruise ship.