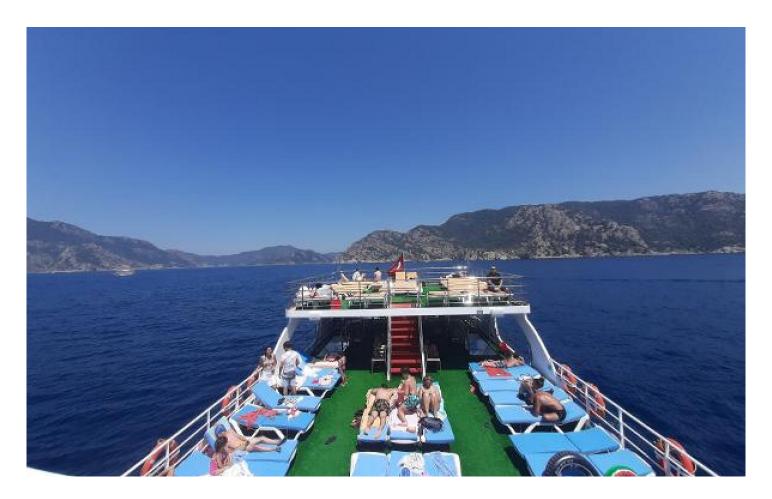

# **Yacht Description**

Beautiful, custom glass bottom passenger boat with a maximum capacity of 275 persons. It boasts a professional kitchen for full restaurant service. Guests can view the ocean from the inside in the underwater glass hall and record the joyful moments with pictures and videos on the trips. In addition, there are sunning decks and party room areas with dance floor and bars and terrace bar. All indoor areas are air-conditioned with male and female locker cabins, toilets and disabled toilets. All products are certified and tested under the supervision of the Turkish Lloyd. Underwater glasses are custom made and include a test certificate by Rina Lloyd. Operate the business of your choice with this commercially designed passenger cruise ship.