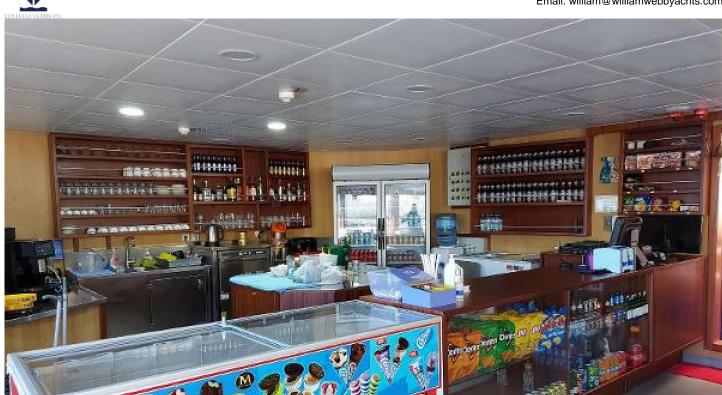

# **Yacht Description**

Beautiful, custom glass bottom passenger boat with a maximum capacity of 275 persons. It boasts a professional kitchen for full restaurant service. Guests can view the ocean from the inside in the underwater glass hall and record the joyful moments with pictures and videos on the trips. In addition, there are sunning decks and party room areas with dance floor and bars and terrace bar. All indoor areas are air-conditioned with male and female locker cabins, toilets and disabled toilets. All products are certified and tested under the supervision of the Turkish Lloyd. Underwater glasses are custom made and include a test certificate by Rina Lloyd. Operate the business of your choice with this commercially designed passenger cruise ship.