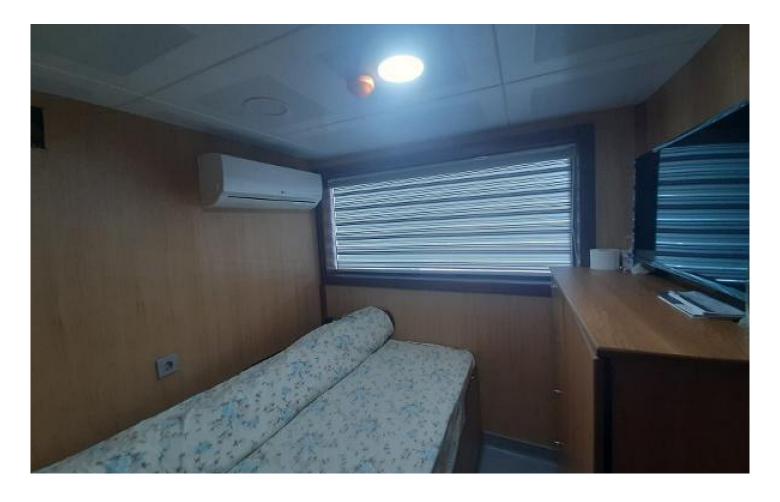

# **Yacht Description**

Beautiful, custom glass bottom passenger boat with a maximum capacity of 275 persons. It boasts a professional kitchen for full restaurant service. Guests can view the ocean from the inside in the underwater glass hall and record the joyful moments with pictures and videos on the trips. In addition, there are sunning decks and party room areas with dance floor and bars and terrace bar. All indoor areas are air-conditioned with male and female locker cabins, toilets and disabled toilets. All products are certified and tested under the supervision of the Turkish Lloyd. Underwater glasses are custom made and include a test certificate by Rina Lloyd. Operate the business of your choice with this commercially designed passenger cruise ship.