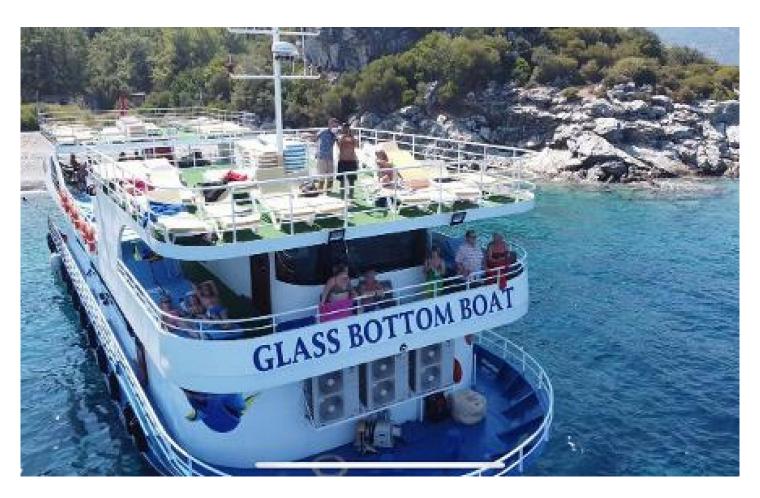

# 2020 Custom Glass Bottom Boat

Reference ID: TT1645906671

**Builder: Custom** \$ 2,149,997.00

Length: 25.9 meters Year built: 2020 Guests: 275 in 0 cabins

# **Yacht Description**

Beautiful, custom glass bottom passenger boat with a maximum capacity of 275 persons. It boasts a professional kitchen for full restaurant service. Guests can view the ocean from the inside in the underwater glass hall and record the joyful moments with pictures and videos on the trips. In addition, there are sunning decks and party room areas with dance floor and bars and terrace bar. All indoor areas are air-conditioned with male and female locker cabins, toilets and disabled toilets. All products are certified and tested under the supervision of the Turkish Lloyd. Underwater glasses are custom made and include a test certificate by Rina Lloyd. Operate the business of your choice with this commercially designed passenger cruise ship.