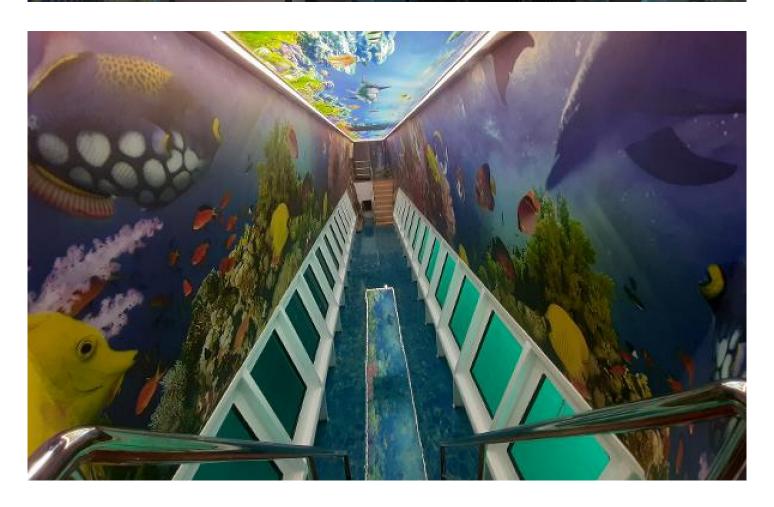

# **Yacht Description**

Beautiful, custom glass bottom passenger boat with a maximum capacity of 275 persons. It boasts a professional kitchen for full restaurant service. Guests can view the ocean from the inside in the underwater glass hall and record the joyful moments with pictures and videos on the trips. In addition, there are sunning decks and party room areas with dance floor and bars and terrace bar. All indoor areas are air-conditioned with male and female locker cabins, toilets and disabled toilets. All products are certified and tested under the supervision of the Turkish Lloyd. Underwater glasses are custom made and include a test certificate by Rina Lloyd. Operate the business of your choice with this commercially designed passenger cruise ship.