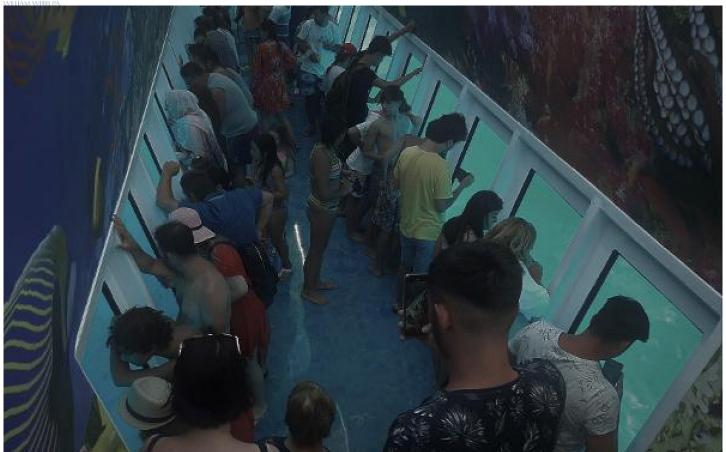

# **Yacht Description**

Beautiful, custom glass bottom passenger boat with a maximum capacity of 275 persons. It boasts a professional kitchen for full restaurant service. Guests can view the ocean from the inside in the underwater glass hall and record the joyful moments with pictures and videos on the trips. In addition, there are sunning decks and party room areas with dance floor and bars and terrace bar. All indoor areas are air-conditioned with male and female locker cabins, toilets and disabled toilets. All products are certified and tested under the supervision of the Turkish Lloyd. Underwater glasses are custom made and include a test certificate by Rina Lloyd. Operate the business of your choice with this commercially designed passenger cruise ship.