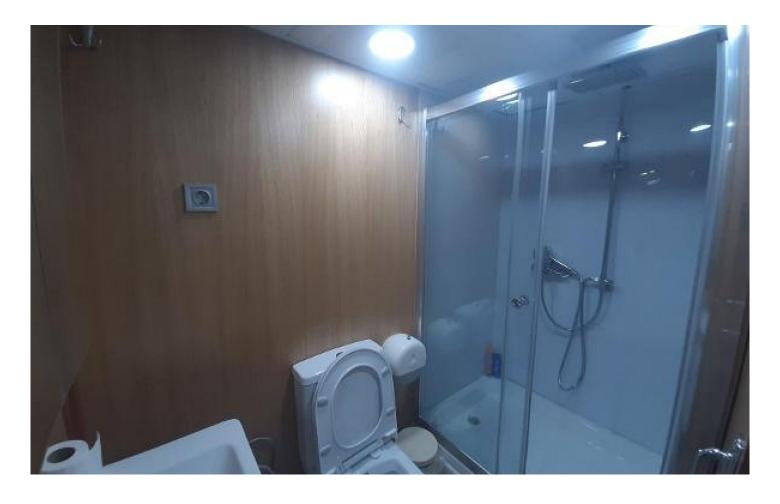

# **Yacht Description**

Beautiful, custom glass bottom passenger boat with a maximum capacity of 275 persons. It boasts a professional kitchen for full restaurant service. Guests can view the ocean from the inside in the underwater glass hall and record the joyful moments with pictures and videos on the trips. In addition, there are sunning decks and party room areas with dance floor and bars and terrace bar. All indoor areas are air-conditioned with male and female locker cabins, toilets and disabled toilets. All products are certified and tested under the supervision of the Turkish Lloyd. Underwater glasses are custom made and include a test certificate by Rina Lloyd. Operate the business of your choice with this commercially designed passenger cruise ship.