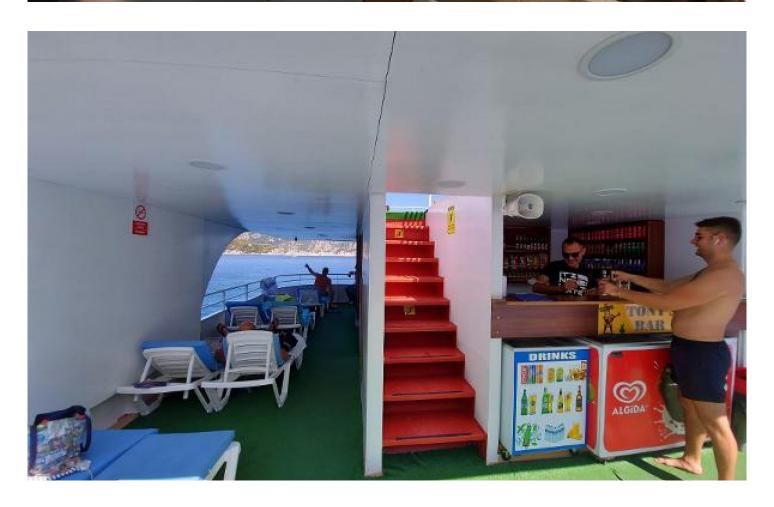

# **Yacht Description**

Beautiful, custom glass bottom passenger boat with a maximum capacity of 275 persons. It boasts a professional kitchen for full restaurant service. Guests can view the ocean from the inside in the underwater glass hall and record the joyful moments with pictures and videos on the trips. In addition, there are sunning decks and party room areas with dance floor and bars and terrace bar. All indoor areas are air-conditioned with male and female locker cabins, toilets and disabled toilets. All products are certified and tested under the supervision of the Turkish Lloyd. Underwater glasses are custom made and include a test certificate by Rina Lloyd. Operate the business of your choice with this commercially designed passenger cruise ship.