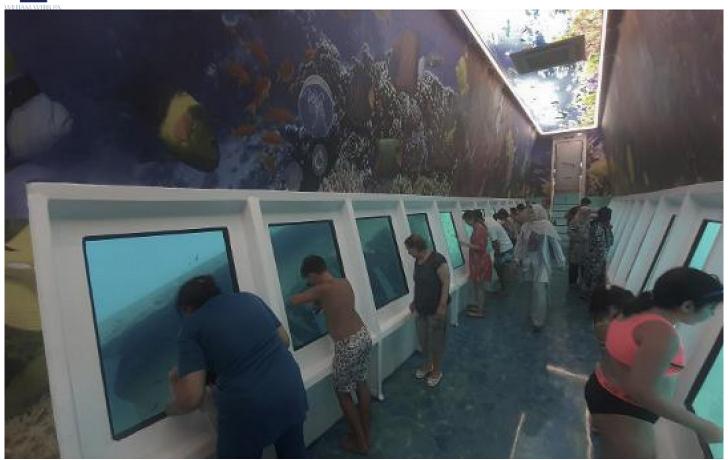

# **Yacht Description**

Beautiful, custom glass bottom passenger boat with a maximum capacity of 275 persons. It boasts a professional kitchen for full restaurant service. Guests can view the ocean from the inside in the underwater glass hall and record the joyful moments with pictures and videos on the trips. In addition, there are sunning decks and party room areas with dance floor and bars and terrace bar. All indoor areas are air-conditioned with male and female locker cabins, toilets and disabled toilets. All products are certified and tested under the supervision of the Turkish Lloyd. Underwater glasses are custom made and include a test certificate by Rina Lloyd. Operate the business of your choice with this commercially designed passenger cruise ship.