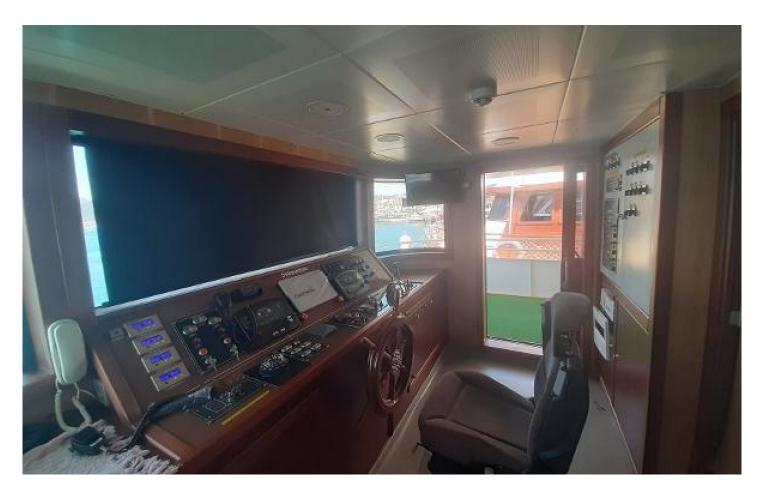

bled toilets. All products are certified and tested under the supervision of the Turkish Lloyd. Underwater glasses are custom made and include a test certificate by Rina Lloyd. Operate the business of your choice with this commercially designed passenger cruise ship.

# **Specification**

**Engines** Overview

Name: 2020 Custom Glass Bottom Boat Yacht type:

Category type: Cruiser Builder: Custom

Glass Bottom Boat Model:

Year built:

Reference ID: TT1645906671 Marmaris, Turkey Location: Used/New: Used yacht

Overall length: 25.9 meters Beam: 5.5 meters

### Performance & Capacities:

**Dimension** 

Engine Make: Doosan Engine Type: Inboard Total power: 470 hp

**Construction & Design** 

Hull: Steel

Accommodation

275 Guests: