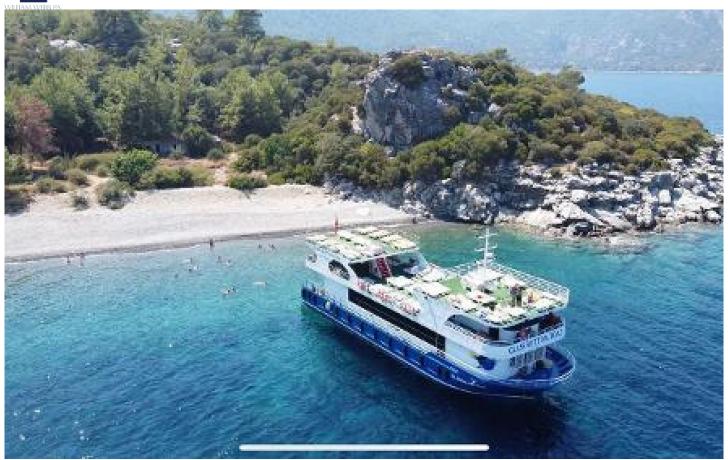

# **Yacht Description**

Beautiful, custom glass bottom passenger boat with a maximum capacity of 275 persons. It boasts a professional kitchen for full restaurant service. Guests can view the ocean from the inside in the underwater glass hall and record the joyful moments with pictures and videos on the trips. In addition, there are sunning decks and party room areas with dance floor and bars and terrace bar. All indoor areas are air-conditioned with male and female locker cabins, toilets and disabled toilets. All products are certified and tested under the supervision of the Turkish Lloyd. Underwater glasses are custom made and include a test certificate by Rina Lloyd. Operate the business of your choice with this commercially designed passenger cruise ship.