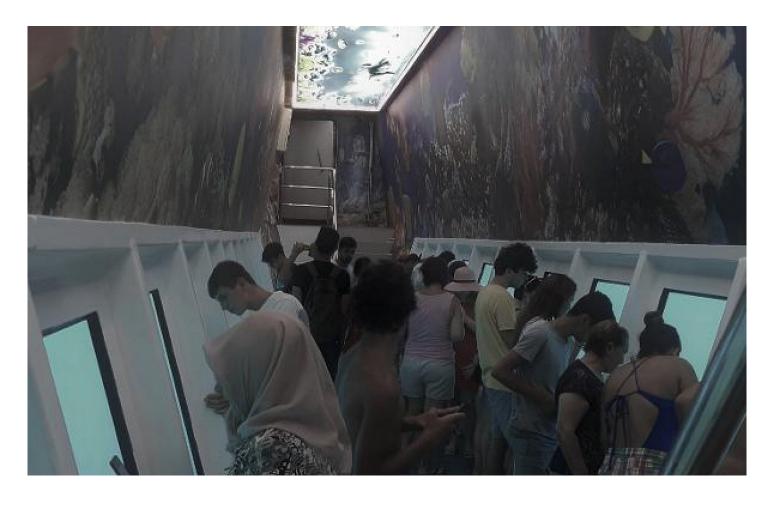

# **Yacht Description**

Beautiful, custom glass bottom passenger boat with a maximum capacity of 275 persons. It boasts a professional kitchen for full restaurant service. Guests can view the ocean from the inside in the underwater glass hall and record the joyful moments with pictures and videos on the trips. In addition, there are sunning decks and party room areas with dance floor and bars and terrace bar. All indoor areas are air-conditioned with male and female locker cabins, toilets and disabled toilets. All products are certified and tested under the supervision of the Turkish Lloyd. Underwater glasses are custom made and include a test certificate by Rina Lloyd. Operate the business of your choice with this commercially designed passenger cruise ship.