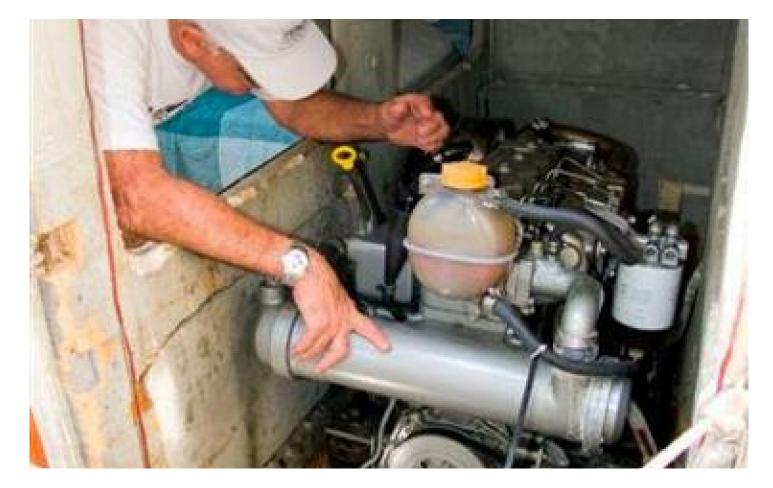

## **Yacht Description**

The yacht was recently renovated to include painting and varnishing the sides, and bottom. The vessel is all fiberglass with bulkheads and crematorium core, designed by Pedro Strasser and Roberto Medeiros. The cabin has a large lounge with dining table, sofa, navigation table and a ceiling height of 2.20 m, also, 1 suite in the bow and 2 suites in the stern, plus a full bathroom amidships, kitchen and workshop. It has 130 HP Sprint turbo engine, 2 refrigerators, 1750w port watts inverter, 2 150A batteries, 1500w floor winch, Unidem VHF radio and Unidem portable, wind direction Navman wind3100 and speed 3100, Hummingbird depth meter, GPS Garmin map 276C and Garmin Etrex GPS, compass, and carbon Bimini binoculars.

#### **Overview**

| Name:                         | 2007 Custom Cruzeiro     | Engine Make:          | MWM Sprint Turbo       |
|-------------------------------|--------------------------|-----------------------|------------------------|
| Yacht type:<br>Category type: | Cabin Cruiser<br>Cruiser | Construction & Design |                        |
| Builder:                      | Custom                   |                       |                        |
| Model:                        | Sailing Cruiser          | Hull:                 | Fiberglass / Composite |
| Year built:<br>Reference ID:  | 2007<br>UF1638494578     | <b>A</b>              |                        |
| Location:                     | Niteroi, Brazil          | Accommodation         |                        |
| Used/New:                     | Used yacht               | Cabins:               | 2                      |
| Dimension                     |                          |                       |                        |