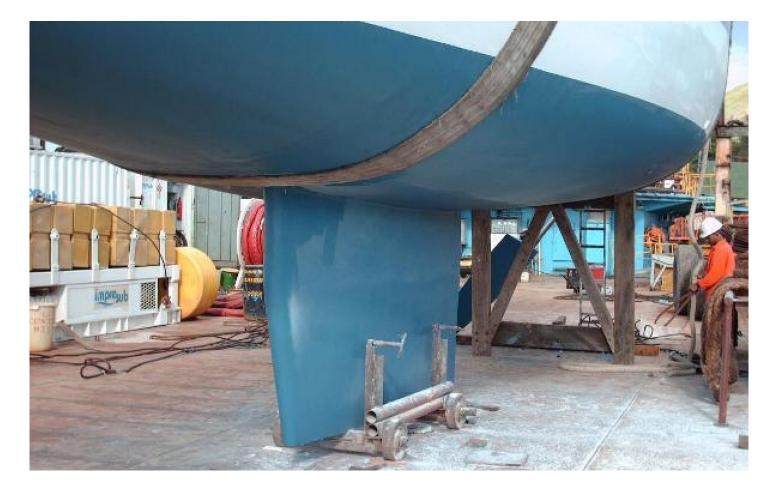

## **Yacht Description**

The yacht was recently renovated to include painting and varnishing the sides, and bottom. The vessel is all fiberglass with bulkheads and crematorium core, designed by Pedro Strasser and Roberto Medeiros. The cabin has a large lounge with dining table, sofa, navigation table and a ceiling height of 2.20 m, also, 1 suite in the bow and 2 suites in the stern, plus a full bathroom amidships, kitchen and workshop. It has 130 HP Sprint turbo engine, 2 refrigerators, 1750w port watts inverter, 2 150A batteries, 1500w floor winch, Unidem VHF radio and Unidem portable, wind direction Navman wind3100 and speed 3100, Hummingbird depth meter, GPS Garmin map 276C and Garmin Etrex GPS, compass, and carbon Bimini binoculars.