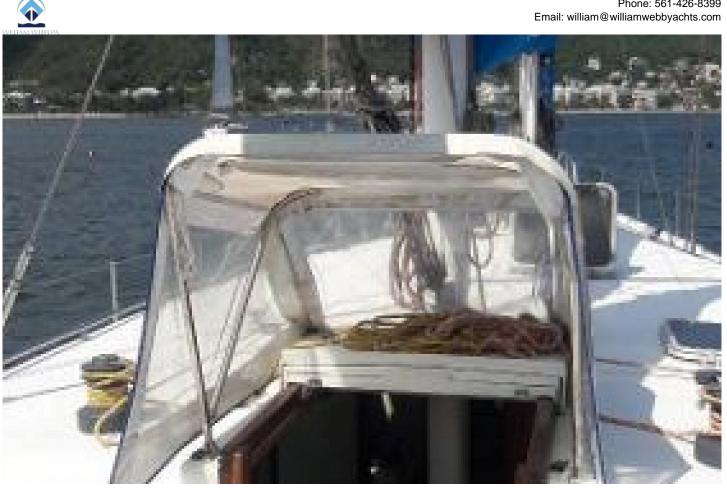

## **Yacht Description**

The yacht was recently renovated to include painting and varnishing the sides, and bottom. The vessel is all fiberglass with bulkheads and crematorium core, designed by Pedro Strasser and Roberto Medeiros. The cabin has a large lounge with dining table, sofa, navigation table and a ceiling height of 2.20 m, also, 1 suite in the bow and 2 suites in the stern, plus a full bathroom amidships, kitchen and workshop. It has 130 HP Sprint turbo engine, 2 refrigerators, 1750w port watts inverter, 2 150A batteries, 1500w floor winch, Unidem VHF radio and Unidem portable, wind direction Navman wind3100 and speed 3100, Hummingbird depth meter, GPS Garmin map 276C and Garmin Etrex GPS, compass, and carbon Bimini binoculars.