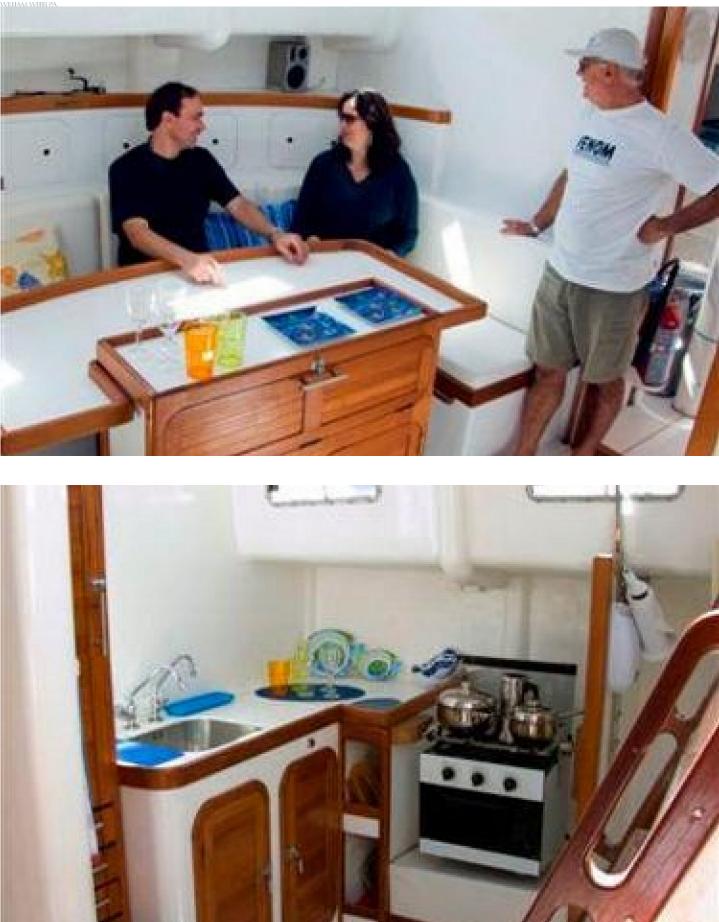

## **Yacht Description**

The yacht was recently renovated to include painting and varnishing the sides, and bottom. The vessel is all fiberglass with bulkheads and crematorium core, designed by Pedro Strasser and Roberto Medeiros. The cabin has a large lounge with dining table, sofa, navigation table and a ceiling height of 2.20 m, also, 1 suite in the bow and 2 suites in the stern, plus a full bathroom amidships, kitchen and workshop. It has 130 HP Sprint turbo engine, 2 refrigerators, 1750w port watts inverter, 2 150A batteries, 1500w floor winch, Unidem VHF radio and Unidem portable, wind direction Navman wind3100 and speed 3100, Hummingbird depth meter, GPS Garmin map 276C and Garmin Etrex GPS, compass, and carbon Bimini binoculars.