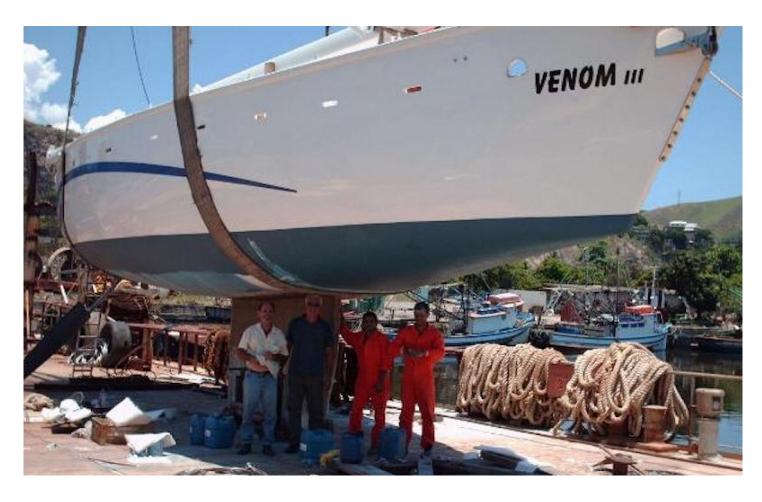

## **Yacht Description**

The yacht was recently renovated to include painting and varnishing the sides, and bottom. The vessel is all fiberglass with bulkheads and crematorium core, designed by Pedro Strasser and Roberto Medeiros. The cabin has a large lounge with dining table, sofa, navigation table and a ceiling height of 2.20 m, also, 1 suite in the bow and 2 suites in the stern, plus a full bathroom amidships, kitchen and workshop. It has 130 HP Sprint turbo engine, 2 refrigerators, 1750w port watts inverter, 2 150A batteries, 1500w floor winch, Unidem VHF radio and Unidem portable, wind direction Navman wind3100 and speed 3100, Hummingbird depth meter, GPS Garmin map 276C and Garmin Etrex GPS, compass, and carbon Bimini binoculars.